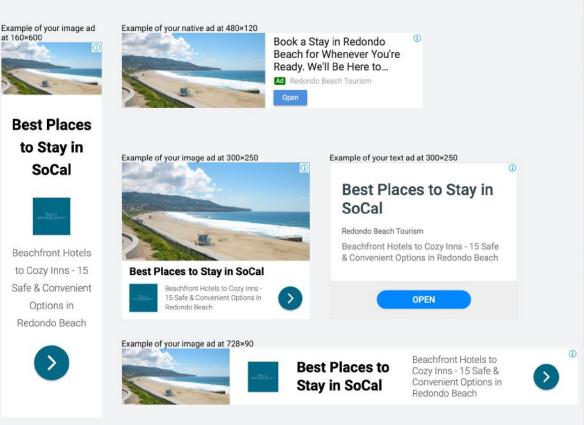

# Example of your text ad at 300x250 Best Places to Stay in SoCal Redondo Beach Tourism Beachfront Hotels to Cozy Inns - 15 Safe & Convenient Options in Redondo Beach