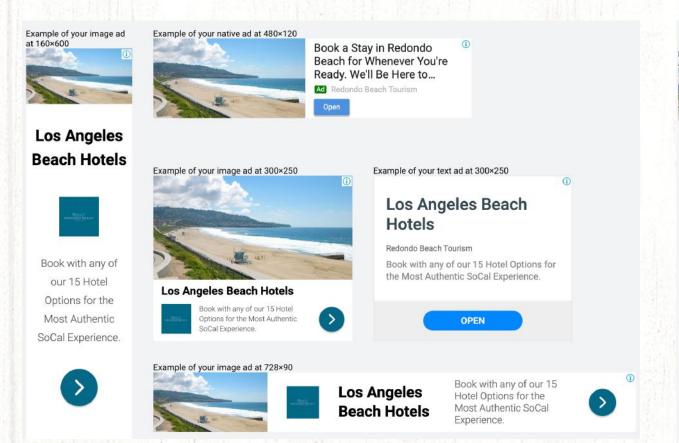

#### Close-By Beach Hotel Escapes | 15 Redondo Beach Hotel Options

Ad www.redondobeachtourism.com

Safe and Convenient Options for Whenever Your Ready to Book Your Next Trip. Book with any of our 15 Hotel Options for the Most Authentic SoCal Experience.

Amenities: Minutes from LAX, Luxury Hotels, Comfortably Elegant Inns, Friendly Seaside Motels, Busin...